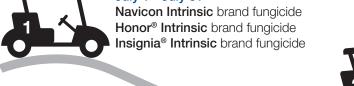

August 15 – September 10
Navicon Intrinsic brand fungicide
(ideal for dollar spot prep)

To learn more about the Holiday Spray Program, contact your BASF representative or visit **betterturf.basf.us**.

Always read and follow label directions.