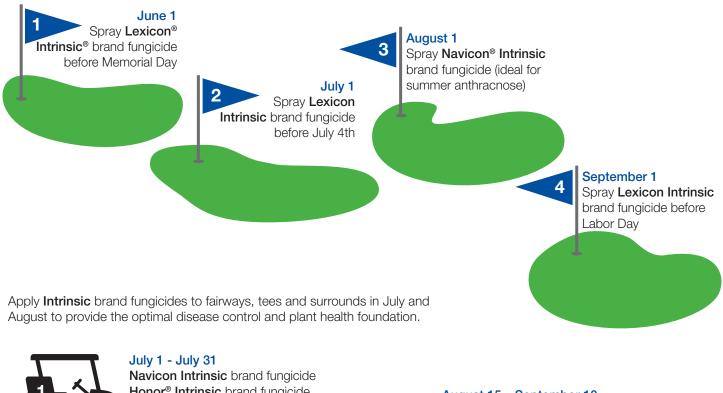

## Holiday Spray Program - Cool Season Guide

The BASF Holiday Spray program is an easy-to-follow agronomic program designed to help your course thrive under the toughest conditions. Apply **Intrinsic®** brand fungicides before major summer holidays to protect your cool-season greens, fairways and tees from heavy disease pressure and summer stressors like heat, humidity and heavy traffic.