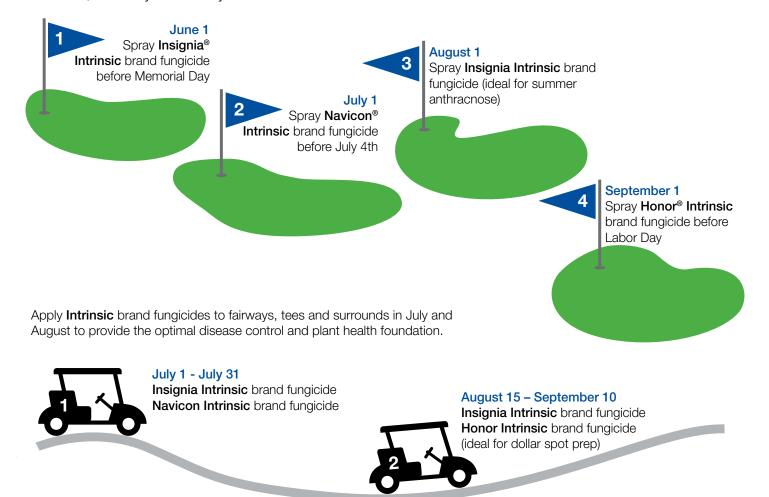

## Holiday Spray Program – Cool Season Guide for Nassau and Suffolk Counties

The BASF Holiday Spray program is an easy-to-follow agronomic program designed to help your course thrive under the toughest conditions. Apply **Intrinsic**<sup>®</sup> brand fungicides before major summer holidays to protect your cool-season greens, fairways and tees from heavy disease pressure and summer stressors like heat, humidity and heavy traffic.