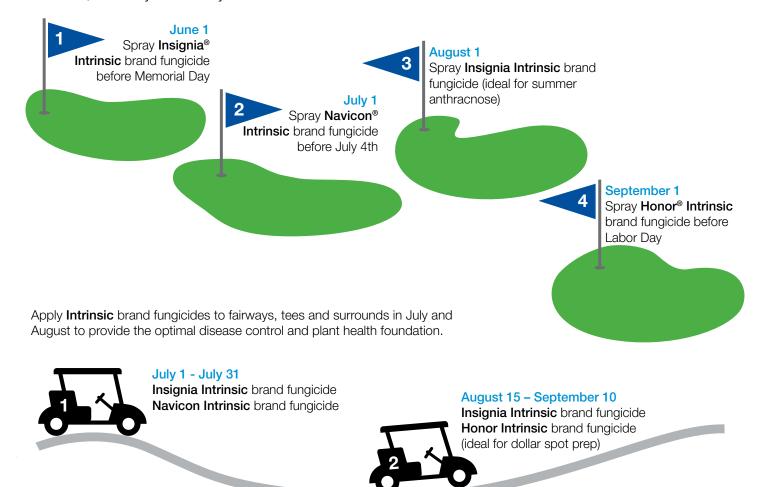

## Holiday Spray Program – Cool Season Guide for Nassau and Suffolk Counties

The BASF Holiday Spray program is an easy-to-follow agronomic program designed to help your course thrive under the toughest conditions. Apply **Intrinsic**<sup>®</sup> brand fungicides before major summer holidays to protect your cool-season greens, fairways and tees from heavy disease pressure and summer stressors like heat, humidity and heavy traffic.