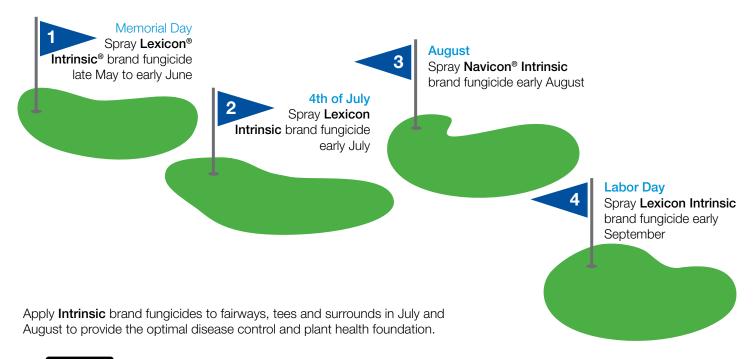

## BASF Intrinsic Holiday Spray Program – Cool Season Guide

The BASF Holiday Spray program is an easy-to-follow agronomic program designed to help your course thrive under the toughest conditions. Apply **Intrinsic**® brand fungicides before major summer holidays to protect your cool-season greens, fairways and tees from heavy disease pressure and summer stressors like heat, humidity and heavy traffic.

## **During July**

Navicon Intrinsic brand fungicide Honor® Intrinsic brand fungicide Insignia® Intrinsic brand fungicide

To learn more about the BASF Intrinsic Holiday Spray Program, contact your BASF representative or visit betterturf.basf.us/holidayspray.