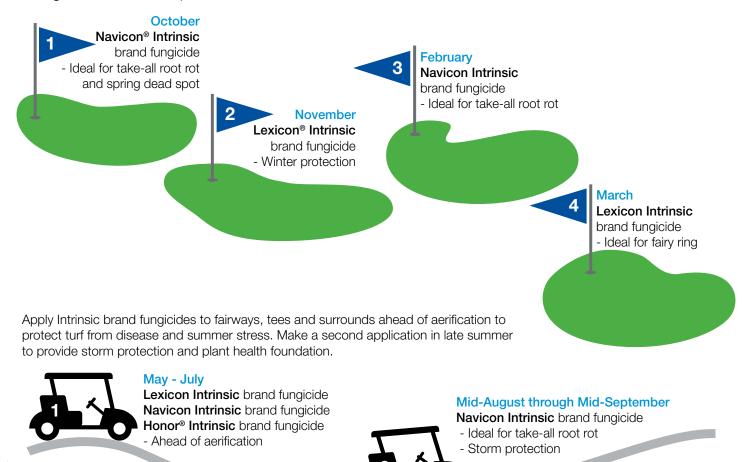

## BASF Intrinsic Holiday Spray Program – Warm Season Guide

The BASF Holiday Spray program is an easy-to-follow agronomic program designed to help your course thrive under the toughest conditions. Apply **Intrinsic**<sup>®</sup> brand fungicides throughout the year to protect your warm-season greens, fairways and tees from heavy disease pressure and winter stressors like reduced sunlight and cooler temperatures.