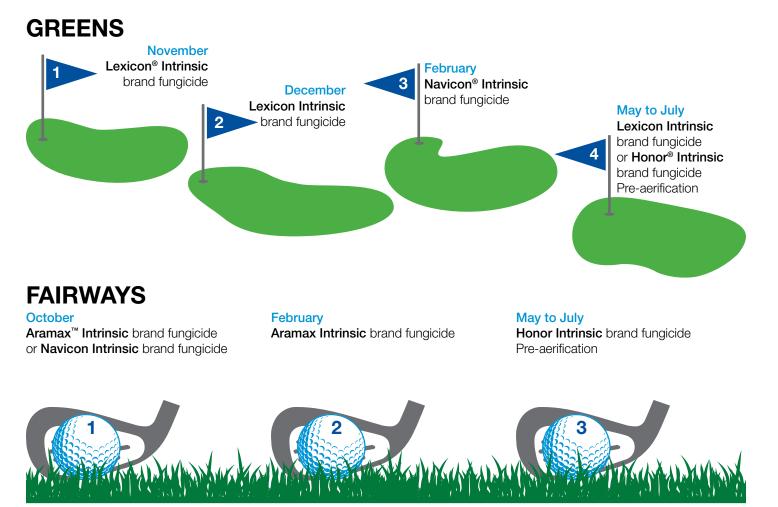

## BASF Intrinsic Holiday Spray Program Warm-Season Turf Guide for South Florida, Gulf Coast & Puerto Rico

The BASF Holiday Spray Program is an easy-to-follow agronomic program designed to help your course thrive under the toughest conditions. Apply **Intrinsic**<sup>®</sup> brand fungicides throughout the year to protect your warm-season greens, fairways and tees from heavy disease pressure and winter stressors like reduced sunlight and cooler temperatures.