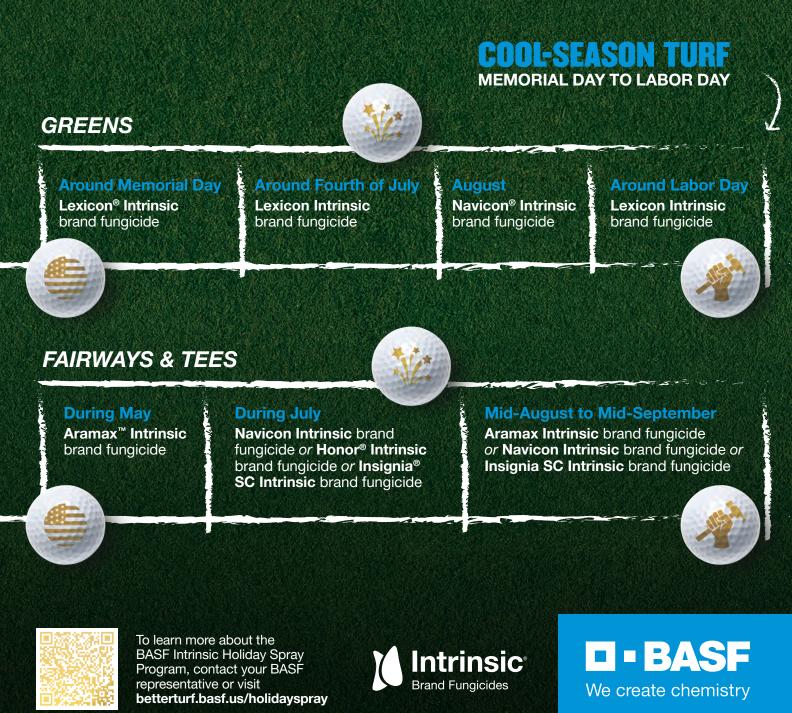

## BASF Intrinsic Holiday Spray Program Cool-Season Turf Guide

The BASF Intrinsic<sup>®</sup> Holiday Spray Program is an easy-to-follow agronomic program designed to help your course thrive under the toughest conditions. Apply **Intrinsic brand fungicides** around major summer holidays to help protect your cool-season greens, fairways and tees from heavy disease pressure and summer stressors like heat, humidity and heavy traffic.