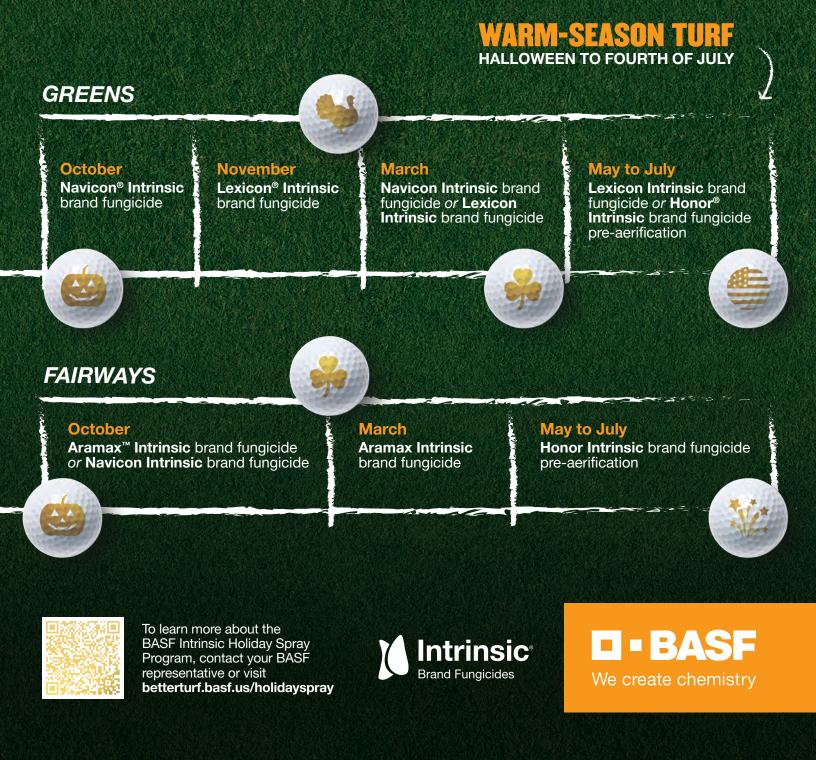

## BASF Intrinsic Holiday Spray Program Warm-Season Turf Guide

The BASF Intrinsic<sup>®</sup> Holiday Spray Program is an easy-to-follow agronomic program designed to help your course thrive under the toughest conditions. Apply **Intrinsic brand fungicides** throughout the year to help protect your warm-season greens, fairways and tees from heavy disease pressure and winter stressors like reduced sunlight and cooler temperatures.